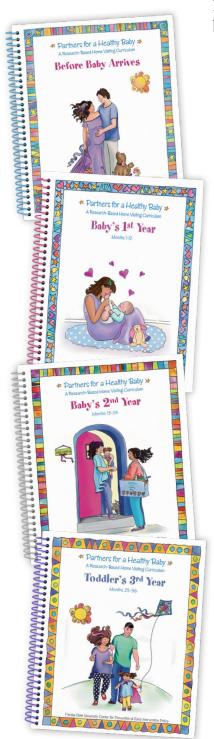

### **Training Info & Fees**

\$425 per person

**Training fee does NOT include books.** Each participant must have a full 4-book set of the *Partners* curriculum or access to the *Partners* digital curriculum for use during the workshop. Refunds will not be given in the event you have to cancel your registration. However, a credit for a future training will be issued.